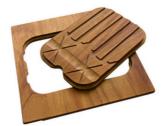

### **OPTIONAL ACCESSORIES**

Black grid 8100 619

Chopping board (USA) 8644 034

Stainless steel plate rack 8100 154 \* only in combination with the accessory 8644 034

Stainless steel perforated pan 8154 000 \* only in combination with the accessory 8644 034