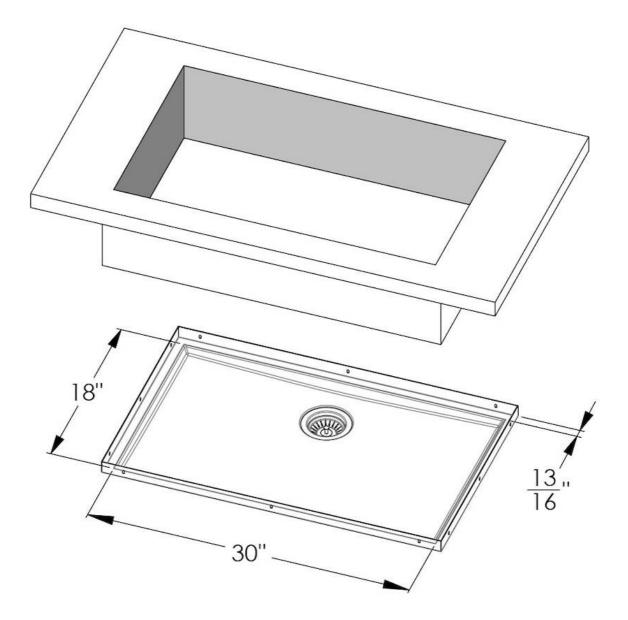

### DETAILS

| Series            | Phantom Base                                |
|-------------------|---------------------------------------------|
| Coloring          | Gun Metal                                   |
| Finish            | PVD                                         |
| Material          | AISI 304 stainless steel                    |
| Texture           | Foster brushed                              |
| Dimensions        | 31 <sup>9/16</sup> " x 19 <sup>9/16</sup> " |
| Standard fittings | Drain<br>Boxed packing                      |
| Built-in hole     | View technical data sheet                   |

| Bowl dimension                  | 30" x 18"                                                                                                                                                                                                                                                                                                                                      |
|---------------------------------|------------------------------------------------------------------------------------------------------------------------------------------------------------------------------------------------------------------------------------------------------------------------------------------------------------------------------------------------|
| Number of bowls                 | 1 bowl                                                                                                                                                                                                                                                                                                                                         |
| Waste fitting                   | 3,5" drain                                                                                                                                                                                                                                                                                                                                     |
| FEATURES                        |                                                                                                                                                                                                                                                                                                                                                |
| GUN METAL                       | The Gun Metal finish is obtained by treating steel with a physical process called PVD (Phisical Vacuum Deposition) which deposits particles of noble metals on the surface. The result is a unique and refined aesthetic effect, and an improvement of the mechanical properties of the steel which is more resistant to impact and scratches. |
| PHANTOM BASE 20 mm              | The Phantom BASE sink's bottoms are specifically engineered to be coupled with sinks made<br>out of slabs. The perimetric trough makes for a simple and perfect installation. This version of<br>Phantom BASE is meant for slabs of 20mm thickness.                                                                                            |
| PHANTOM BASE WITHOUT<br>WELDING | The steel bottom Phantom BASE solves the problem of water draining of slab sinks, because<br>the slope built into the moulded bottom ensures perfect draining. The radius and sloped profile<br>of Phantom BASE guarantee great practicality and hygiene in everyday cleaning.                                                                 |
| High thickness                  | 1.5 mm thick steel. A significant thickness, which guarantees the maximum sturdiness and durability.                                                                                                                                                                                                                                           |
| Small radius                    | Bowls with squared shapes with a modern design and an increased capacity, for a minimal aesthetics connected with an extreme practicity.                                                                                                                                                                                                       |
| Basket 3,5" waste fitting       | The drain is equipped with a large 3.5" drain, with the practical basket cap that prevents the discharge of solid parts.                                                                                                                                                                                                                       |