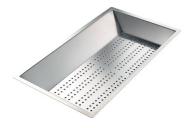

### **OPTIONAL ACCESSORIES**

Black grid 8100 619

Chopping board (USA) 8644 034

Stainless steel plate rack 8100 154 \* only in combination with the accessory 8644 034

Stainless steel perforated pan 8154 000 \* only in combination with the accessory 8644 034