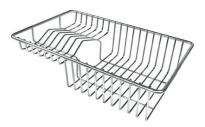

Twin Chopping Board 8644 102

Stainless Steel dishes holder 8100 303 \* only in combination with the accessory 8644 102

Stainless steel perforated pan 8151 000 \* only in combination with the accessory 8644 102