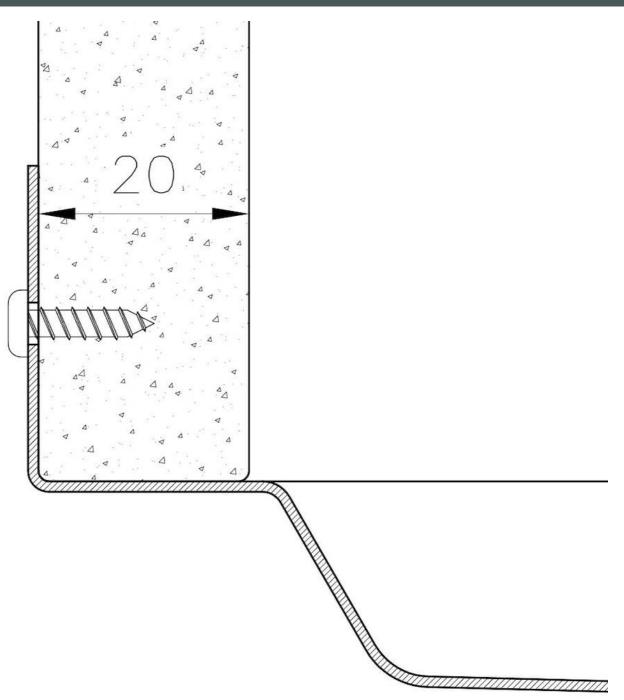

| Bowl dimension                  | 30" x 18"                                                                                                                                                                                                                                                                                                                                      |
|---------------------------------|------------------------------------------------------------------------------------------------------------------------------------------------------------------------------------------------------------------------------------------------------------------------------------------------------------------------------------------------|
| Number of bowls                 | 1 bowl                                                                                                                                                                                                                                                                                                                                         |
| Waste fitting                   | 3,5" drain                                                                                                                                                                                                                                                                                                                                     |
| FEATURES                        |                                                                                                                                                                                                                                                                                                                                                |
| GUN METAL                       | The Gun Metal finish is obtained by treating steel with a physical process called PVD (Phisical Vacuum Deposition) which deposits particles of noble metals on the surface. The result is a unique and refined aesthetic effect, and an improvement of the mechanical properties of the steel which is more resistant to impact and scratches. |
| PHANTOM BASE 20 mm              | The Phantom BASE sink's bottoms are specifically engineered to be coupled with sinks made<br>out of slabs. The perimetric trough makes for a simple and perfect installation. This version of<br>Phantom BASE is meant for slabs of 20mm thickness.                                                                                            |
| PHANTOM BASE WITHOUT<br>WELDING | The steel bottom Phantom BASE solves the problem of water draining of slab sinks, because<br>the slope built into the moulded bottom ensures perfect draining. The radius and sloped profile<br>of Phantom BASE guarantee great practicality and hygiene in everyday cleaning.                                                                 |
| High thickness                  | 1.5 mm thick steel. A significant thickness, which guarantees the maximum sturdiness and durability.                                                                                                                                                                                                                                           |
| Small radius                    | Bowls with squared shapes with a modern design and an increased capacity, for a minimal aesthetics connected with an extreme practicity.                                                                                                                                                                                                       |
| Basket 3,5" waste fitting       | The drain is equipped with a large 3.5" drain, with the practical basket cap that prevents the discharge of solid parts.                                                                                                                                                                                                                       |