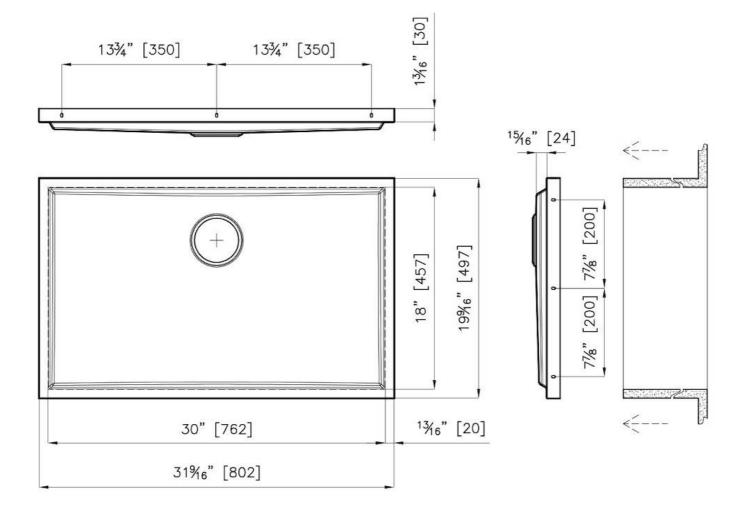

### DETAILS

| Series            | Phantom Base                                |
|-------------------|---------------------------------------------|
| Coloring          | Gun Metal                                   |
| Finish            | PVD                                         |
| Material          | AISI 304 stainless steel                    |
| Texture           | Foster brushed                              |
| Dimensions        | 31 <sup>9/16</sup> " x 19 <sup>9/16</sup> " |
| Standard fittings | Drain<br>Boxed packing                      |
| Built-in hole     | View technical data sheet                   |

| Bowl dimension                  | 30" x 18"                                                                                                                                                                                                                                                                                                                                      |
|---------------------------------|------------------------------------------------------------------------------------------------------------------------------------------------------------------------------------------------------------------------------------------------------------------------------------------------------------------------------------------------|
| Number of bowls                 | 1 bowl                                                                                                                                                                                                                                                                                                                                         |
| Waste fitting                   | 3,5" drain                                                                                                                                                                                                                                                                                                                                     |
| FEATURES                        |                                                                                                                                                                                                                                                                                                                                                |
| GUN METAL                       | The Gun Metal finish is obtained by treating steel with a physical process called PVD (Phisical Vacuum Deposition) which deposits particles of noble metals on the surface. The result is a unique and refined aesthetic effect, and an improvement of the mechanical properties of the steel which is more resistant to impact and scratches. |
| PHANTOM BASE 20 mm              | The Phantom BASE sink's bottoms are specifically engineered to be coupled with sinks made<br>out of slabs. The perimetric trough makes for a simple and perfect installation. This version of<br>Phantom BASE is meant for slabs of 20mm thickness.                                                                                            |
| PHANTOM BASE WITHOUT<br>WELDING | The steel bottom Phantom BASE solves the problem of water draining of slab sinks, because<br>the slope built into the moulded bottom ensures perfect draining. The radius and sloped profile<br>of Phantom BASE guarantee great practicality and hygiene in everyday cleaning.                                                                 |
| High thickness                  | 1.5 mm thick steel. A significant thickness, which guarantees the maximum sturdiness and durability.                                                                                                                                                                                                                                           |
| Small radius                    | Bowls with squared shapes with a modern design and an increased capacity, for a minimal aesthetics connected with an extreme practicity.                                                                                                                                                                                                       |
| Basket 3,5" waste fitting       | The drain is equipped with a large 3.5" drain, with the practical basket cap that prevents the discharge of solid parts.                                                                                                                                                                                                                       |