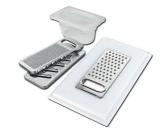

Grating kit complete with ring support and food collection tray 8159 101 \* only in combination with the accessory 8644 102

Waste disposer throat PVD Gun Metal 8669 046

PVD Gun Metal automatic kit for waste-fitting 8407 136