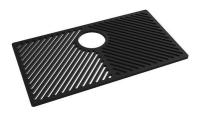

### **OPTIONAL ACCESSORIES**

Black grid 8100 619

Chopping board (USA) 8644 034

Stainless steel plate rack 8100 154 \* only in combination with the accessory 8644 034

Stainless steel perforated pan 8154 000 \* only in combination with the accessory 8644 034