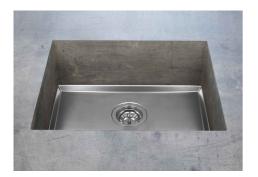

Kitchen Sinks

Code: 5532 906

PVD Gun Metal AISI 304 Stainless steel Foster brushed

### DETAILS

| Series            | Phantom Base                                |
|-------------------|---------------------------------------------|
| Coloring          | Gun Metal                                   |
| Finish            | PVD                                         |
| Material          | AISI 304 stainless steel                    |
| Texture           | Foster brushed                              |
| Dimensions        | 31 <sup>9/16</sup> " x 19 <sup>9/16</sup> " |
| Standard fittings | Drain<br>Boxed packing                      |
| Built-in hole     | View technical data sheet                   |

| Bowl dimension                  | 30" x 18"                                                                                                                                                                                                                                                                                                                                      |
|---------------------------------|------------------------------------------------------------------------------------------------------------------------------------------------------------------------------------------------------------------------------------------------------------------------------------------------------------------------------------------------|
| Number of bowls                 | 1 bowl                                                                                                                                                                                                                                                                                                                                         |
| Waste fitting                   | 3,5" drain                                                                                                                                                                                                                                                                                                                                     |
| FEATURES                        |                                                                                                                                                                                                                                                                                                                                                |
| GUN METAL                       | The Gun Metal finish is obtained by treating steel with a physical process called PVD (Phisical Vacuum Deposition) which deposits particles of noble metals on the surface. The result is a unique and refined aesthetic effect, and an improvement of the mechanical properties of the steel which is more resistant to impact and scratches. |
| PHANTOM BASE 20 mm              | The Phantom BASE sink's bottoms are specifically engineered to be coupled with sinks made<br>out of slabs. The perimetric trough makes for a simple and perfect installation. This version of<br>Phantom BASE is meant for slabs of 20mm thickness.                                                                                            |
| PHANTOM BASE WITHOUT<br>WELDING | The steel bottom Phantom BASE solves the problem of water draining of slab sinks, because<br>the slope built into the moulded bottom ensures perfect draining. The radius and sloped profile<br>of Phantom BASE guarantee great practicality and hygiene in everyday cleaning.                                                                 |
| High thickness                  | 1.5 mm thick steel. A significant thickness, which guarantees the maximum sturdiness and durability.                                                                                                                                                                                                                                           |
| Small radius                    | Bowls with squared shapes with a modern design and an increased capacity, for a minimal aesthetics connected with an extreme practicity.                                                                                                                                                                                                       |
| Basket 3,5" waste fitting       | The drain is equipped with a large 3.5" drain, with the practical basket cap that prevents the discharge of solid parts.                                                                                                                                                                                                                       |