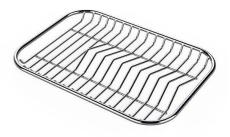

Twin Chopping Board 8644 102

Stainless Steel dishes holder 8100 303 \* only in combination with the accessory 8644 102

Stainless steel perforated pan 8151 000 \* only in combination with the accessory 8644 102