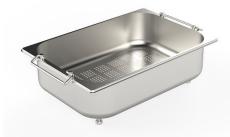

### **OPTIONAL ACCESSORIES**

Black grid 8100 619

Chopping board (USA) 8644 034

Stainless steel plate rack 8100 154 \* only in combination with the accessory 8644 034

Stainless steel perforated pan 8154 000 \* only in combination with the accessory 8644 034