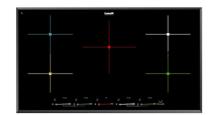

### **RECOMMENDED PAIRINGS**

Faucet Capri 8467 005

Faucet Salina 8487 005

Milano Cooktop 4 burners inLine 7640 900

Milano Induction Cooktop 5 Plate 7390 945